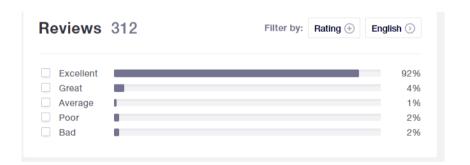

#### **TRUSTPILOT**

367 reviews (93% 5 stars)

+ TrustScore is 4.9/5 – rated Excellent.

https://uk.trustpilot.com/review/itseeze.com

- + Our score means we are ranked:
  - + 2/14 in web design category
  - + 6/27 in web hosting category
  - + 4/28 in the eCommerce category
  - + 1/25 in the online marketing category
  - + 1/5 on the SEO category