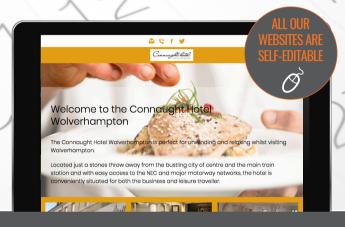

## BOOST YOUR BOOKINGS

with an it'seeze Wolverhampton website

- + Stand out with a unique, professional design
  - + Improve your search engine rankings
    - + Showcase your accommodation
      - + Include guest reviews
    - + Take direct bookings & payments
  - Fully responsive on all viewing screens
    - + Get found with an interactive map
      - ... and more see overleaf